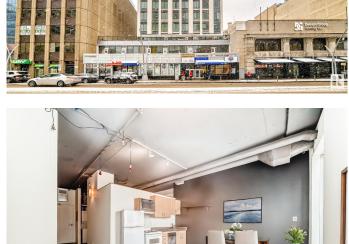

## \$119.900

1 Bedroom, 1.00 Bathroom, 441 sqft Condo / Townhouse on 0.00 Acres

Downtown (Edmonton), Edmonton, AB

Exceptional location! Embrace a lifestyle of ultimate urban convenience! Enjoy a beautiful south facing view of down town Edmonton from the 10th floor or take a leisurely walk along trendy Jasper Ave, where you'll find dining, coffee shops, pubs, and great shopping. This modern one-bedroom unit boasts an open floor plan with bright south-facing windows, flooding the space with natural light. It also includes the added convenience of in-suite laundry. With an LRT station right below, you have easy access to the University of Alberta and are within walking distance of Grant MacEwan University.

# **Community Information**

Address 1011 10024 Jasper Avenue

Area Edmonton

Subdivision Downtown (Edmonton)

City Edmonton
County ALBERTA

Province AB

Postal Code T5J 1R9