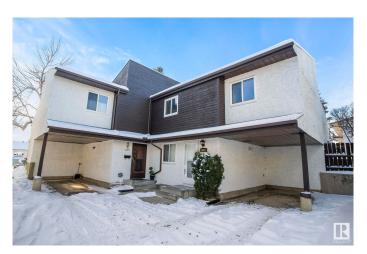

## \$249,901

3 Bedroom, 1.50 Bathroom, 1,068 sqft Condo / Townhouse on 0.00 Acres

Hillview, Edmonton, AB

This beautifully renovated corner unit features 3 bedrooms and 1.5 baths, offering a perfect mix of comfort and convenience. Nestled in a quiet section of the complex, it boasts abundant natural light, and a functional layout with a separate dining room. The private backyard enhances outdoor living, while two adjacent parking spaces, including a covered porch, add practicality. Located just a five-minute walk from the LRT station, this home combines serene living with excellent connectivity. With low condo fees, and stylish updates throughout, this property is an exceptional find. Close to all amenities!