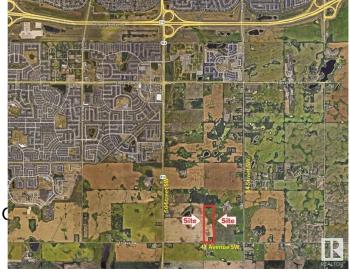

# \$4,500,000 - On 41 Ave Sw 1.84km East Of 50th Street, Edmonton

MLS® #E4428032

## \$4,500,000

0 Bedroom, 0.00 Bathroom, Land Commercial on 0.00 Acres

None, Edmonton, AB

Great Investment Land!!

# **Community Information**

Address On 41 Ave Sw 1.84km East 0

Area Edmonton

Subdivision None

City Edmonton
County ALBERTA

Province AB

Postal Code T6X 2R6