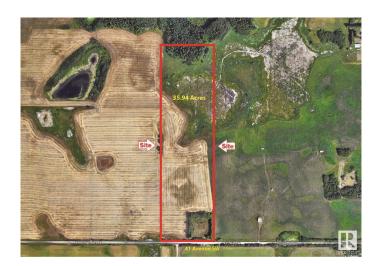

# \$4,500,000 - On 41 Ave Sw 1.84km East Of 50th Street, Edmonton

MLS® #E4428032

## \$4,500,000

0 Bedroom, 0.00 Bathroom, Land Commercial on 0.00 Acres

None, Edmonton, AB

Great Investment Land!!

# **Community Information**

Address On 41 Ave Sw 1.84km East 0

Area Edmonton

Subdivision None

City Edmonton
County ALBERTA

Province AB

Postal Code T6X 2R6