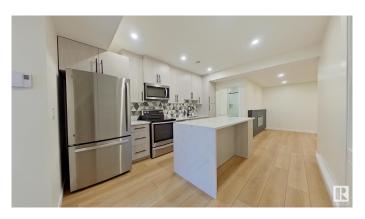

### \$1,150

1 Bedroom, 1.00 Bathroom, 753 sqft Rental on 0.00 Acres

Keswick Area, Edmonton, AB

Down the entry stairs leads to a beautiful living space with a fireplace you can cozy up to during the cold winters! This home has triple sound barrier installation to help with noise from the upstairs tenants. The insulated floors throughout the unit help protect your feet from the cold! The kitchen has a LARGE amount of storage that not a lot of basement suites have! Lots of cupboards and counter space â€" there is even a large wine rack in the island! You and your quests will love the unique under cabinet lighting! Enjoy the extra, secret storage behind the movable bookshelf! The bathroom has a good amount of storage and counter space and you will love the beautiful walk in shower! Enjoy heated bathroom floors! The bedroom also has the perfect office space! You don't have to worry about sharing laundry with the upstairs tenants as you have your own laundry nook! Say goodbye to tricky laundry schedules! Utilities are included for a fixed \$200 monthly utility fee.