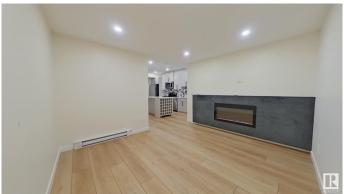

### \$1,150

1 Bedroom, 1.00 Bathroom, 753 sqft Rental on 0.00 Acres

Keswick Area, Edmonton, AB

Down the entry stairs leads to a beautiful living space with a fireplace you can cozy up to during the cold winters! This home has triple sound barrier installation to help with noise from the upstairs tenants. The insulated floors throughout the unit help protect your feet from the cold! The kitchen has a LARGE amount of storage that not a lot of basement suites have! Lots of cupboards and counter space â€" there is even a large wine rack in the island! You and your quests will love the unique under cabinet lighting! Enjoy the extra, secret storage behind the movable bookshelf! The bathroom has a good amount of storage and counter space and you will love the beautiful walk in shower! Enjoy heated bathroom floors! The bedroom also has the perfect office space! You don't have to worry about sharing laundry with the upstairs tenants as you have your own laundry nook! Say goodbye to tricky laundry schedules! Utilities are included for a fixed \$200 monthly utility fee.