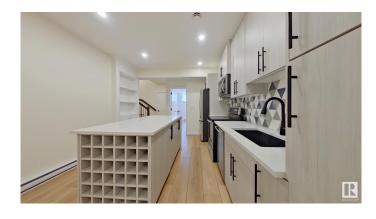

### \$1,150

1 Bedroom, 1.00 Bathroom, 753 sqft Rental on 0.00 Acres

Keswick Area, Edmonton, AB

Down the entry stairs leads to a beautiful living space with a fireplace you can cozy up to during the cold winters! This home has triple sound barrier installation to help with noise from the upstairs tenants. The insulated floors throughout the unit help protect your feet from the cold! The kitchen has a LARGE amount of storage that not a lot of basement suites have! Lots of cupboards and counter space â€" there is even a large wine rack in the island! You and your quests will love the unique under cabinet lighting! Enjoy the extra, secret storage behind the movable bookshelf! The bathroom has a good amount of storage and counter space and you will love the beautiful walk in shower! Enjoy heated bathroom floors! The bedroom also has the perfect office space! You don't have to worry about sharing laundry with the upstairs tenants as you have your own laundry nook! Say goodbye to tricky laundry schedules! Utilities are included for a fixed \$200 monthly utility fee.