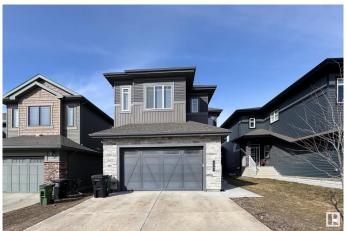

# \$650,000 - 1365 Watt Drive, Edmonton

MLS® #E4427923

## \$650,000

4 Bedroom, 3.00 Bathroom, 2,406 sqft Single Family on 0.00 Acres

Walker, Edmonton, AB

Quick Possession!!! Immaculate Home This Executive-style home boasts over 2,400 sq. ft. of thoughtfully designed living space across two storeys. Its open-concept floor plan is ideal for modern family living, offering a total of four bedroomsâ€"including one on the main floorâ€"plus three upstairs. With a full bath on the main level, a full bath upstairs, and a luxurious 5-piece en-suite, comfort and convenience are built right in.Blending contemporary style with functional design! Large deck, and fenced yard

#### **Exterior**

Exterior Wood, Stone, Vinyl

Exterior Features Fenced, Flat Site, Landscaped, Playground Nearby, Public

Transportation, Schools, Shopping Nearby

Roof Asphalt Shingles

Construction Wood, Stone, Vinyl