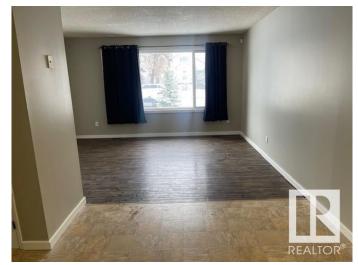

#### \$359.900

4 Bedroom, 2.50 Bathroom, 1,035 sqft Single Family on 0.00 Acres

Canora, Edmonton, AB

This property features a separate entrance to the basement, two kitchens, and a versatile layout with three bedrooms upstairs and one in the basement. The updated main floor boasts vinyl flooring, modern white shaker cabinets, and quartz countertops. The master suite includes a private 2-piece ensuite and a walk-through closet. The basement offers a spacious living area, a second kitchen, a bedroom, a laundry room, and a full bathroomâ€"perfect for added rental income or an in-law suite. The property also includes a nicely sized yard with a shed and back-alley parking. Located in a great area near various amenities, the river valley, and with quick access to downtown, this property is ideal for investors!

## Interior

Interior Features ensuite bathroom

Appliances Dishwasher-Built-In, Dryer, Washer, Window Coverings,

Refrigerators-Two, Stoves-Two

Heating Forced Air-1, Natural Gas

Stories 2

Has Basement Yes

Basement Full, Finished