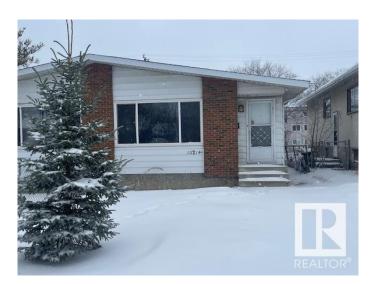

# \$359,900 - 10214 155 Street, Edmonton

MLS® #E4427840

#### \$359.900

4 Bedroom, 2.50 Bathroom, 1,035 sqft Single Family on 0.00 Acres

Canora, Edmonton, AB

This property features a separate entrance to the basement, two kitchens, and a versatile layout with three bedrooms upstairs and one in the basement. The updated main floor boasts vinyl flooring, modern white shaker cabinets, and quartz countertops. The master suite includes a private 2-piece ensuite and a walk-through closet. The basement offers a spacious living area, a second kitchen, a bedroom, a laundry room, and a full bathroomâ€"perfect for added rental income or an in-law suite. The property also includes a nicely sized yard with a shed and back-alley parking. Located in a great area near various amenities, the river valley, and with quick access to downtown, this property is ideal for investors!

Year Built 1975

Type Single Family

Sub-Type Half Duplex

Style Bungalow

Status Active