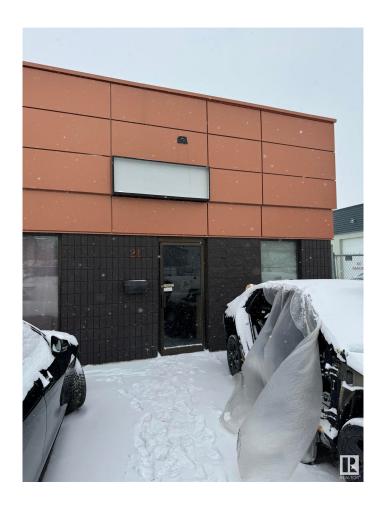

# \$110,000 - 21 Rayborn Crescent, St. Albert

MLS® #E4427825

#### \$110,000

0 Bedroom, 0.00 Bathroom, Business on 0.00 Acres

Riel Business Park, St. Albert, AB

Auto body business for sale with all equipment and supplies included, offering a turnkey opportunity for an owner/operator. This fully equipped shop with makeup air unit comes with a frame auto body machine, paint booth, compressor, tools, and existing supplies, allowing for immediate operation. The business benefits from very low rent and an efficient work setup, making it an ideal investment for someone looking to establish or expand their presence in the industry. With everything in place, this is a rare chance to step into a fully functional shop without the hassle of starting from scratch.

## **Community Information**

Address 21 Rayborn Crescent

Area St. Albert

Subdivision Riel Business Park

City St. Albert

County ALBERTA

Province AB

Postal Code T8N 4A9