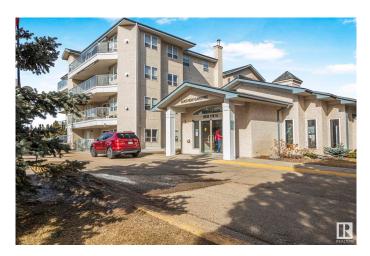

#### \$275,000

2 Bedroom, 2.00 Bathroom, 1,123 sqft Condo / Townhouse on 0.00 Acres

Terra Losa, Edmonton, AB

Beautiful 45+ building holds this bright and inviting 2-bedroom, 2-bath condo of 1123sq.ft. This unit is featuring large windows throughout, which fills the home with natural light. The spacious living room includes an electric fireplace, which can be also seen from the dining area The kitchen has newer stainless-steel appliances, white cabinets, & updated Lino on the floor. The primary bedroom boasts a huge walk-in closet & a 3-piece ensuite. The shower has built-in seat. The 4-piece main bath is also generous in size. The 2 nd room could be your craft room/ guest room, whatever you would like it to be. Also included is a walk in laundry room. After a long day enjoy sitting on your roomy deck, that faces southeast. For convenience, there's a big storage cage in front of parking stall. Enjoy the peaceful surroundings, low-maintenance living, & community amenities like a gym, library & games room which holds a pool tables, dart boards & shuffle board, plus the building backs onto a tranquil lake.