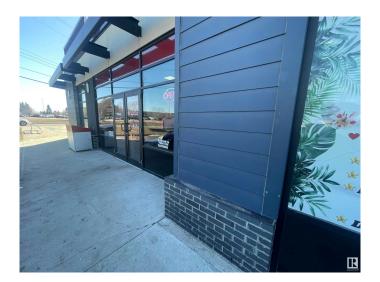

## \$299,000

0 Bedroom, 0.00 Bathroom, Business on 0.00 Acres

Fulton Place, Edmonton, AB

An attractive opportunity to own a Popular Donair and Poutine location in Edmonton Right on a major key-junction artery, giving exposure to traffic and to adjoining mall shoppers and employees. Fully equipped with Donair stations, large walk-in cooler and freezer, hot plate, two deep fryers and all for a well-versed operator to serve walk-ins, take outs, Uber Eats, and Skip-the-Dish, etc.. Seller is relocating and is motivated. Excellent Price and potential for a serious buyer!!