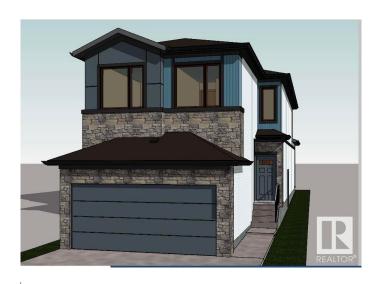

# \$585,000 - 70 Gladstone Bend, Spruce Grove

MLS® #E4427680

# \$585,000

3 Bedroom, 2.50 Bathroom, 1,982 sqft Single Family on 0.00 Acres

Greenbury, Spruce Grove, AB

Discover this charming two-storey home in Greenbury, Spruce Grove. The main floor features a cozy living room with access to the deck, a dining room, a modern kitchen, a mudroom, and a convenient 2-piece bathroom.

#### **Exterior**

Exterior Wood, Vinyl

Exterior Features Playground Nearby, Public Transportation, Schools, Shopping Nearby

Roof Asphalt Shingles

Construction Wood, Vinyl

Foundation Concrete Perimeter