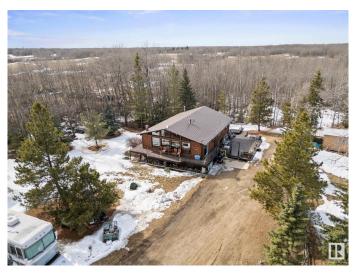

### \$599,900

4 Bedroom, 3.00 Bathroom, 1,354 sqft Rural on 4.27 Acres

None, Rural Strathcona County, AB

Beautiful Walk Out Bungalow on 4.27 acres not in a subdivision with Drilled Well. 36' x 38' Shop with high doors ideal for trucks. Beautiful Cedar Vaulted Ceilings throughout the main gives a warm feeling with plenty of bright windows. The Primary has patio doors onto the deck and a 3pce ensuite, there are 2 more Bedrooms all with cedar vaulted ceilings. Open Living, Dining and Kitchen with Hardwood floors. Not to be forgotten is the main floor laundry room! Walk out basement has a Fantastic Recreation Room with plenty of room to entertain, a wood stove, 3pce bathroom, Bedroom, Office and cold storage room for all your canning! This Gem has so many options to call home! Easy access to Hwy 14 for commuting.

#### **Essential Information**

MLS® # E4427632 Price \$599,900

Bedrooms 4

Bathrooms 3.00

Full Baths 3

Square Footage 1,354

Acres 4.27

Year Built 1964 Type Rural