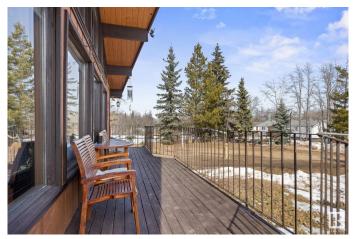

#### **Amenities**

Features Deck, Detectors Smoke, Front Porch, Vaulted Ceiling, Walkout

**Basement** 