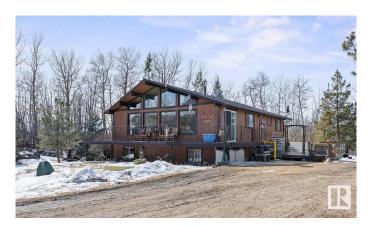

### \$599,900

4 Bedroom, 3.00 Bathroom, 1,354 sqft Rural on 4.27 Acres

None, Rural Strathcona County, AB

Beautiful Walk Out Bungalow on 4.27 acres not in a subdivision with Drilled Well. 36' x 38' Shop with high doors ideal for trucks. Beautiful Cedar Vaulted Ceilings throughout the main gives a warm feeling with plenty of bright windows. The Primary has patio doors onto the deck and a 3pce ensuite, there are 2 more Bedrooms all with cedar vaulted ceilings. Open Living, Dining and Kitchen with Hardwood floors. Not to be forgotten is the main floor laundry room! Walk out basement has a Fantastic Recreation Room with plenty of room to entertain, a wood stove, 3pce bathroom, Bedroom, Office and cold storage room for all your canning! This Gem has so many options to call home! Easy access to Hwy 14 for commuting.

#### **Exterior**

Exterior Wood

Exterior Features Golf Nearby, Landscaped, Private Setting, Schools, Treed Lot

Construction Wood

Foundation Concrete Perimeter