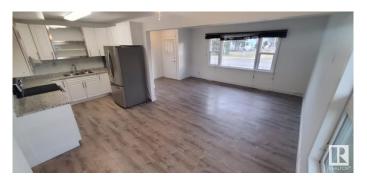

## \$650,000

0 Bedroom, 0.00 Bathroom, Multi-Family Commercial on 0.00 Acres

Belvedere, Edmonton, AB

Updated side by side duplex with 5 LEGAL SUITES. Both main Floor units offer two bedrooms and one 4pc bath with vinyl plank flooring, renovated kitchen, newer windows and a large 10x15 deck off the master bedroom. The lower level has two one bedroom suites, one bachelor suite and a laundry room. garage has been converted to storage space for tenants. Building upgrades include two new furnaces, two new hot water tanks and new Shingles in 2020. This is a fantastic investment opportunity for a first time investor or someone building their portfolio. Easy to rent in the area and lots of amenities nearby.