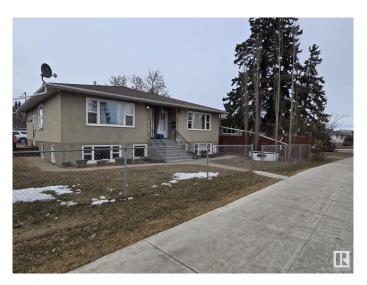

# \$650,000 - 6422 132 Avenue, Edmonton

MLS® #E4427575

## \$650,000

0 Bedroom, 0.00 Bathroom, Multi-Family Commercial on 0.00 Acres

Belvedere, Edmonton, AB

Updated side by side duplex with 5 LEGAL SUITES. Both main Floor units offer two bedrooms and one 4pc bath with vinyl plank flooring, renovated kitchen, newer windows and a large 10x15 deck off the master bedroom. The lower level has two one bedroom suites, one bachelor suite and a laundry room. garage has been converted to storage space for tenants. Building upgrades include two new furnaces, two new hot water tanks and new Shingles in 2020. This is a fantastic investment opportunity for a first time investor or someone building their portfolio. Easy to rent in the area and lots of amenities nearby.