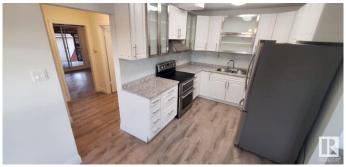

## \$650,000

0 Bedroom, 0.00 Bathroom, Multi-Family Commercial on 0.00 Acres

Belvedere, Edmonton, AB

Updated side by side duplex with 5 LEGAL SUITES. Both main Floor units offer two bedrooms and one 4pc bath with vinyl plank flooring, renovated kitchen, newer windows and a large 10x15 deck off the master bedroom. The lower level has two one bedroom suites, one bachelor suite and a laundry room. garage has been converted to storage space for tenants. Building upgrades include two new furnaces, two new hot water tanks and new Shingles in 2020. This is a fantastic investment opportunity for a first time investor or someone building their portfolio. Easy to rent in the area and lots of amenities nearby.