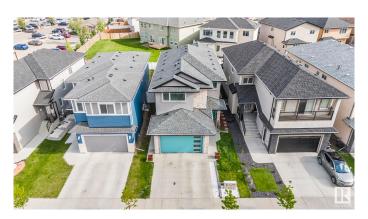

#### \$729.000

6 Bedroom, 4.50 Bathroom, 2,540 sqft Single Family on 0.00 Acres

McConachie Area, Edmonton, AB

Separate Entrance and 2nd kitchen in the basement! Welcome to this beautiful 2-storey home located in McConachie. Boasting almost 2400 sq ft, this home is within walking distance of Soraya Hafez School. The main floor offers 2 living spaces, kitchen, dinning area, den/bedroom. The upper level includes 4 bedrooms. a full washroom and laundry room. The primary suite is complete with ensuite and walkin closet. Finished basement includes a bedroom includes a bedroom, a luxury custom full bathroom and a large living area complete with wet bar/kitchen and additional half bath. Comes with heated garage. Wind down at the end of the day on the oversized deck with custom glass roof.

#### **Amenities**

Amenities Ceiling 9 ft., Deck

Parking Double Garage Attached

## **Exterior**

Exterior Wood, Stucco

Exterior Features Schools, Shopping Nearby

Roof Asphalt Shingles

Construction Wood, Stucco

Foundation Concrete Perimeter