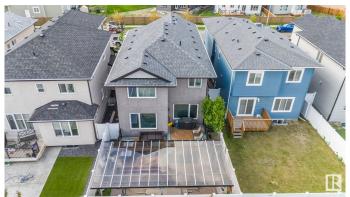

#### \$729.000

6 Bedroom, 4.50 Bathroom, 2,540 sqft Single Family on 0.00 Acres

McConachie Area, Edmonton, AB

Separate Entrance and 2nd kitchen in the basement! Welcome to this beautiful 2-storey home located in McConachie. Boasting almost 2400 sq ft, this home is within walking distance of Soraya Hafez School. The main floor offers 2 living spaces, kitchen, dinning area, den/bedroom. The upper level includes 4 bedrooms. a full washroom and laundry room. The primary suite is complete with ensuite and walkin closet. Finished basement includes a bedroom includes a bedroom, a luxury custom full bathroom and a large living area complete with wet bar/kitchen and additional half bath. Comes with heated garage. Wind down at the end of the day on the oversized deck with custom glass roof.

#### **Amenities**

Amenities Ceiling 9 ft., Deck

Parking Double Garage Attached

## **Exterior**

Exterior Wood, Stucco

Exterior Features Schools, Shopping Nearby

Roof Asphalt Shingles

Construction Wood, Stucco

Foundation Concrete Perimeter