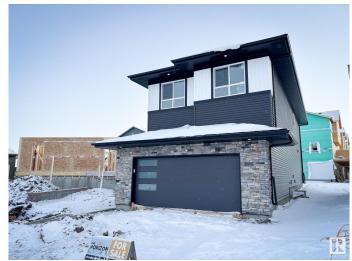

## \$679,900

3 Bedroom, 2.50 Bathroom, 2,379 sqft Single Family on 0.00 Acres

Erin Ridge North, St. Albert, AB

Discover the ideal fusion of modern design and functional living with the Alchemy model by One Horizon Living. This carefully crafted 2,282-square-foot residence offers a contemporary aesthetic both inside and out with open to below. Explore detailed exterior and interior renderings that highlight Alchemy's architectural beauty and thoughtfully planned interiors. Key features include expansive living areas, a state-of-the-art kitchen, and elegant finishes throughout. Alchemy is designed to enhance your lifestyle, ensuring every square foot is utilized to its fullest potential. All this with a professionally fully finished basement with the same quality, specs and warranty provide through out the home.

## **Exterior**

Exterior Wood, Brick, Vinyl

Exterior Features See Remarks

Roof Asphalt Shingles
Construction Wood, Brick, Vinyl

Foundation Concrete Perimeter