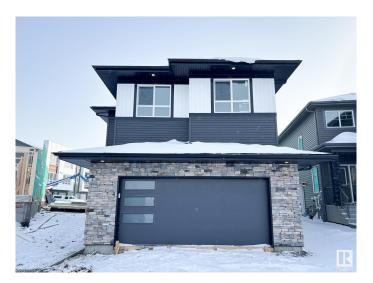

## \$679,900

3 Bedroom, 2.50 Bathroom, 2,379 sqft Single Family on 0.00 Acres

Erin Ridge North, St. Albert, AB

Discover the ideal fusion of modern design and functional living with the Alchemy model by One Horizon Living. This carefully crafted 2,282-square-foot residence offers a contemporary aesthetic both inside and out with open to below. Explore detailed exterior and interior renderings that highlight Alchemy's architectural beauty and thoughtfully planned interiors. Key features include expansive living areas, a state-of-the-art kitchen, and elegant finishes throughout. Alchemy is designed to enhance your lifestyle, ensuring every square foot is utilized to its fullest potential. All this with a professionally fully finished basement with the same quality, specs and warranty provide through out the home.

## **Exterior**

Exterior Wood, Brick, Vinyl

Exterior Features See Remarks

Roof Asphalt Shingles
Construction Wood, Brick, Vinyl

Foundation Concrete Perimeter