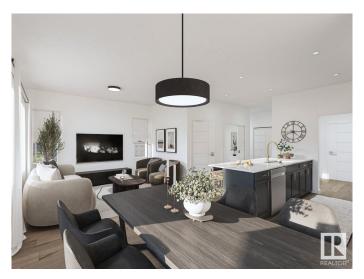

### \$474,900

3 Bedroom, 2.50 Bathroom, 1,668 sqft Condo / Townhouse on 0.00 Acres

Mattson, Edmonton, AB

Welcome to the Equinox, one of four double-attached garage townhome units at The Rise at Mattson! Unit 5 is an end unit within a fourplex, meaning it includes a separate side entrance to accommodate a future potential development! EQUINOX FEATURES: Coastal Contemporary Exterior Separate Side Entry Gorgeous Galley Kitchen Cozy Dining Nook + Living Room Spacious Loft + 3 Bedrooms Upstairs 3-piece Primary Ensuite + Walk-in Closet Please note the virtual tour, animation, and 3D renderings are for illustrative purposes. This 57-unit project features multiple units at different stages of construction. . Photos are representative.