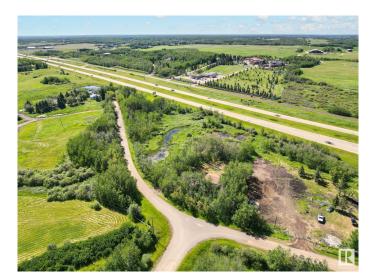

## \$425,000

0 Bedroom, 0.00 Bathroom, Rural on 3.36 Acres

Doru Road, Rural Strathcona County, AB

Build Your Dream Home Less Than 10 Minutes from the City!Escape city life and enjoy the serene acreage lifestyle on 3.25 acres of private land in an amazing residential neighborhood on Daru Road, Sherwood Park. This prime lot is nestled in a prime development and offers full privacy with numerous trees. Features: Utilities: -Gas and electrical services are already available on the lot.-Location: Across the street is a well-maintained large community park, perfect for family outings and recreational activities.-Scenic Landmark: Situated near one of the largest estate homes in Alberta, known for its far-reaching Ferris wheel and eye-catching holiday lights and dA©cor. Customization: There's also the option to have your spec home designed and built by well-known and trusted professionals, Luxury Home Builders. Don't miss out on this incredible opportunity to create your dream home in a peaceful, yet conveniently located area!