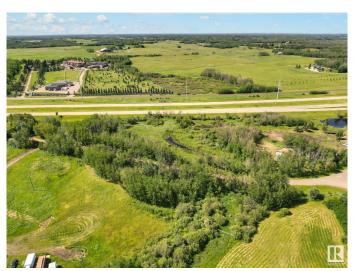

## \$425,000

0 Bedroom, 0.00 Bathroom, Rural on 3.36 Acres

Doru Road, Rural Strathcona County, AB

Build Your Dream Home Less Than 10 Minutes from the City!Escape city life and enjoy the serene acreage lifestyle on 3.25 acres of private land in an amazing residential neighborhood on Daru Road, Sherwood Park. This prime lot is nestled in a prime development and offers full privacy with numerous trees. Features: Utilities: -Gas and electrical services are already available on the lot.-Location: Across the street is a well-maintained large community park, perfect for family outings and recreational activities.-Scenic Landmark: Situated near one of the largest estate homes in Alberta, known for its far-reaching Ferris wheel and eye-catching holiday lights and dA©cor. Customization: There's also the option to have your spec home designed and built by well-known and trusted professionals, Luxury Home Builders. Don't miss out on this incredible opportunity to create your dream home in a peaceful, yet conveniently located area!