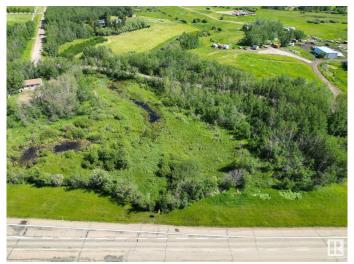

## \$425,000

0 Bedroom, 0.00 Bathroom, Rural on 3.36 Acres

Doru Road, Rural Strathcona County, AB

Build Your Dream Home Less Than 10 Minutes from the City!Escape city life and enjoy the serene acreage lifestyle on 3.25 acres of private land in an amazing residential neighborhood on Daru Road, Sherwood Park. This prime lot is nestled in a prime development and offers full privacy with numerous trees. Features: Utilities: -Gas and electrical services are already available on the lot.-Location: Across the street is a well-maintained large community park, perfect for family outings and recreational activities.-Scenic Landmark: Situated near one of the largest estate homes in Alberta, known for its far-reaching Ferris wheel and eye-catching holiday lights and dA©cor. Customization: There's also the option to have your spec home designed and built by well-known and trusted professionals, Luxury Home Builders. Don't miss out on this incredible opportunity to create your dream home in a peaceful, yet conveniently located area!