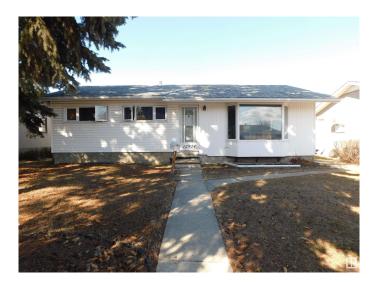

## \$349,900

3 Bedroom, 2.00 Bathroom, 1,088 sqft Single Family on 0.00 Acres

Wellington, Edmonton, AB

1088 square foot bungalow, three bedroom converted to two. The home has great potential but need a little TLC. The basement was flooded a few years ago from a tap being left on. The lower portion of the drywall has been removed and there doesn't appear to be any further damage. Large lot is 53 feet wide by 132 feet deep. Oversized double garage is 23.5 ft x 26.5 ft. One of the overhead doors is ten foot high. Crescent location in a mature area, close to elementary schools, public transit and reasonably good access to shopping and amenities.