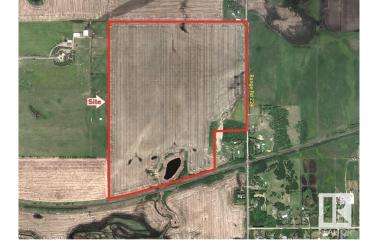

# \$3,725,000 - W. Side Of 224 Half-mile South Of Yellowhead, Sherwood Park

MLS® #E4427420

### \$3,725,000

0 Bedroom, 0.00 Bathroom, Land Commercial on 0.00 Acres

None, Sherwood Park, AB

Near New areas of Cambrian and Bremner will reshape this area with massive potential for this site!!
Trunk Lines for Sanitary & Water are Nearby!
4 Miles East of Sherwood Park!
Great for Business/Industrial Site!