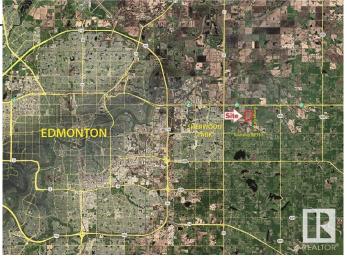

# \$3,725,000 - W. Side Of 224 Half-mile South Of Yellowhead, Sherwood Park

MLS® #E4427420

### \$3,725,000

0 Bedroom, 0.00 Bathroom, Land Commercial on 0.00 Acres

None, Sherwood Park, AB

Near New areas of Cambrian and Bremner will reshape this area with massive potential for this site!!
Trunk Lines for Sanitary & Water are Nearby!
4 Miles East of Sherwood Park!
Great for Business/Industrial Site!

## **Community Information**

Address W. Side Of 224 Half-mile Sou

Area Sherwood Park

Subdivision None

City Sherwood Park

County ALBERTA

Province AB

Postal Code T8E 2K4