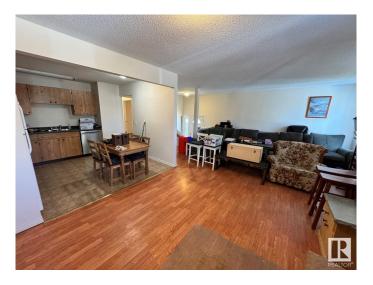

# \$194,900

4 Bedroom, 1.00 Bathroom, 1,055 sqft Condo / Townhouse on 0.00 Acres

La Perle, Edmonton, AB

\*Please note\* property is sold "as is where is at time of possessionâ€. No warranties or representations

## **Essential Information**

MLS®# E4427385 Price \$194,900

Bedrooms 4

Bathrooms 1.00

Full Baths 1

Square Footage 1,055 Acres 0.00 Year Built 1978

Type Condo / Townhouse

Sub-Type Half Duplex Style Bungalow

#### Interior

Appliances See Remarks

Heating Forced Air-1, Natural Gas

Stories 1

Has Basement Yes

Basement Full, Partially Finished