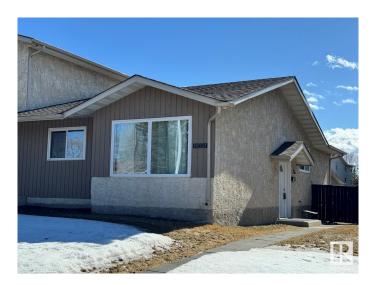

# \$194,900

4 Bedroom, 1.00 Bathroom, 1,055 sqft Condo / Townhouse on 0.00 Acres

La Perle, Edmonton, AB

\*Please note\* property is sold "as is where is at time of possessionâ€. No warranties or representations

## **Essential Information**

MLS®# E4427385 Price \$194,900

Bedrooms 4

Bathrooms 1.00

Full Baths 1

Square Footage 1,055 Acres 0.00 Year Built 1978

Type Condo / Townhouse

Sub-Type Half Duplex Style Bungalow

#### **Exterior**

Exterior Wood, Stucco

Exterior Features Fenced, Landscaped, Public Transportation, Schools, Shopping Nearby

Roof Asphalt Shingles

Construction Wood, Stucco

Foundation Concrete Perimeter