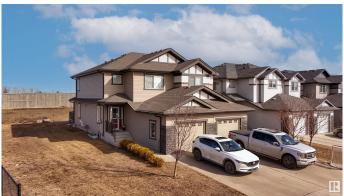

#### \$445.000

3 Bedroom, 2.50 Bathroom, 1,426 sqft Single Family on 0.00 Acres

Fraser, Edmonton, AB

This 2-storey half-duplex offers 3 bedrooms, 2.5 bathrooms, and an oversized single-attached garage. The main floor features hardwood flooring, a spacious living room, dining area, and kitchen with quartz countertops and a corner pantry. A half-bath and laundry area complete this level. Upstairs, the large primary bedroom includes a walk-in closet and ensuite with a walk-in shower. The unfinished basement awaits your touch. The backyard is huge! Enjoy the spacious, landscaped, fenced yard with a large deck, perfect for outdoor living and entertaining. Located in a quiet cul-de-sac, close to the Anthony Henday and all amenities.

### **Exterior**

Exterior Wood, Vinyl

Exterior Features Cul-De-Sac, Fenced, Landscaped, Park/Reserve, Public Transportation,

Schools, Shopping Nearby

Roof Asphalt Shingles

Construction Wood, Vinyl

Foundation Concrete Perimeter