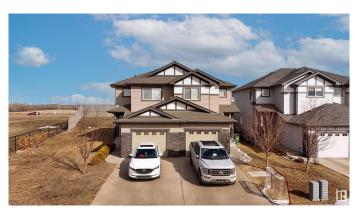

#### \$445.000

3 Bedroom, 2.50 Bathroom, 1,426 sqft Single Family on 0.00 Acres

Fraser, Edmonton, AB

This 2-storey half-duplex offers 3 bedrooms, 2.5 bathrooms, and an oversized single-attached garage. The main floor features hardwood flooring, a spacious living room, dining area, and kitchen with quartz countertops and a corner pantry. A half-bath and laundry area complete this level. Upstairs, the large primary bedroom includes a walk-in closet and ensuite with a walk-in shower. The unfinished basement awaits your touch. The backyard is huge! Enjoy the spacious, landscaped, fenced yard with a large deck, perfect for outdoor living and entertaining. Located in a quiet cul-de-sac, close to the Anthony Henday and all amenities.

### **Exterior**

Exterior Wood, Vinyl

Exterior Features Cul-De-Sac, Fenced, Landscaped, Park/Reserve, Public Transportation,

Schools, Shopping Nearby

Roof Asphalt Shingles

Construction Wood, Vinyl

Foundation Concrete Perimeter