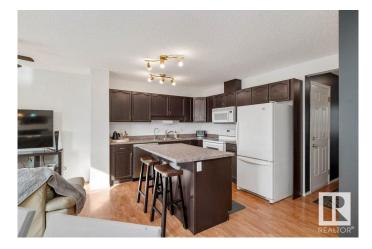

#### \$380,000

2 Bedroom, 2.50 Bathroom, 1,192 sqft Single Family on 0.00 Acres

Silver Berry, Edmonton, AB

Welcome to this 2-bedroom, 2.5-bathroom half duplex in the sought-after community of Silver Berry! Featuring an open-concept design and brand-new carpet, this home offers both comfort and style. The two spacious bedrooms include a primary suite with a 4-piece ensuite and dual walk-in closets. Enjoy the convenience of a single attached garage and the luxury of a massive backyardâ€"perfect for entertaining or relaxing. Located near The Meadows Rec Centre, Market at The Meadows, and scenic walking trails, with easy access to Anthony Henday and Whitemud Drive, this is truly a place to call home!

## Interior

| Interior Features | ensuite bathroom                                                                     |
|-------------------|--------------------------------------------------------------------------------------|
| Appliances        | Dishwasher-Built-In, Dryer, Garage Control, Garage Opener,                           |
|                   | Oven-Microwave, Refrigerator, Storage Shed, Stove-Electric, Washer, Window Coverings |
| Heating           | Forced Air-1, Natural Gas                                                            |
| Fireplace         | Yes                                                                                  |
| Fireplaces        | Corner, Tile Surround                                                                |
| Stories           | 2                                                                                    |
| Has Basement      | Yes                                                                                  |
| Basement          | Full, Partially Finished                                                             |
|                   |                                                                                      |