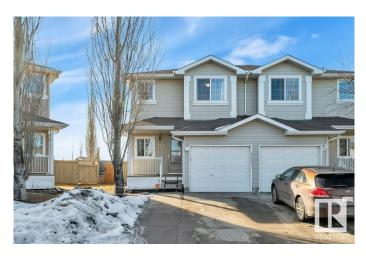

# \$380,000 - 2909 23 Street, Edmonton

MLS® #E4427334

#### \$380,000

2 Bedroom, 2.50 Bathroom, 1,192 sqft Single Family on 0.00 Acres

Silver Berry, Edmonton, AB

Welcome to this 2-bedroom, 2.5-bathroom half duplex in the sought-after community of Silver Berry! Featuring an open-concept design and brand-new carpet, this home offers both comfort and style. The two spacious bedrooms include a primary suite with a 4-piece ensuite and dual walk-in closets. Enjoy the convenience of a single attached garage and the luxury of a massive backyardâ€"perfect for entertaining or relaxing. Located near The Meadows Rec Centre, Market at The Meadows, and scenic walking trails, with easy access to Anthony Henday and Whitemud Drive, this is truly a place to call home!