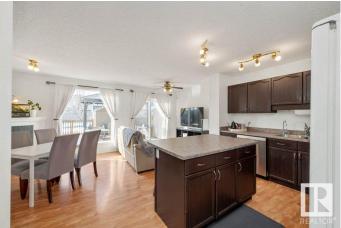

#### \$380,000

2 Bedroom, 2.50 Bathroom, 1,192 sqft Single Family on 0.00 Acres

Silver Berry, Edmonton, AB

Welcome to this 2-bedroom, 2.5-bathroom half duplex in the sought-after community of Silver Berry! Featuring an open-concept design and brand-new carpet, this home offers both comfort and style. The two spacious bedrooms include a primary suite with a 4-piece ensuite and dual walk-in closets. Enjoy the convenience of a single attached garage and the luxury of a massive backyardâ€"perfect for entertaining or relaxing. Located near The Meadows Rec Centre, Market at The Meadows, and scenic walking trails, with easy access to Anthony Henday and Whitemud Drive, this is truly a place to call home!

## Interior

| Interior Features | ensuite bathroom                                                                     |
|-------------------|--------------------------------------------------------------------------------------|
| Appliances        | Dishwasher-Built-In, Dryer, Garage Control, Garage Opener,                           |
|                   | Oven-Microwave, Refrigerator, Storage Shed, Stove-Electric, Washer, Window Coverings |
| Heating           | Forced Air-1, Natural Gas                                                            |
| Fireplace         | Yes                                                                                  |
| Fireplaces        | Corner, Tile Surround                                                                |
| Stories           | 2                                                                                    |
| Has Basement      | Yes                                                                                  |
| Basement          | Full, Partially Finished                                                             |
|                   |                                                                                      |