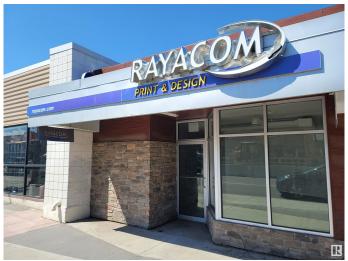

#### \$0

0 Bedroom, 0.00 Bathroom, Retail on 0.00 Acres

Canora, Edmonton, AB

Retail / Office Space Available - Stony Plain Road LAST AVAILABLE SPACE IN THE AREA 1600 Square Foot Space - Ideal for Retail or Office Prime Stony Plain Road Location Consists of storefront, reception area, 7 offices, washroom, lunchroom, storage, and 5 designated parking stalls in rear of building. New Flooring and Paint throughout.

## **Exterior**

Exterior Block, Concrete Construction Block, Concrete