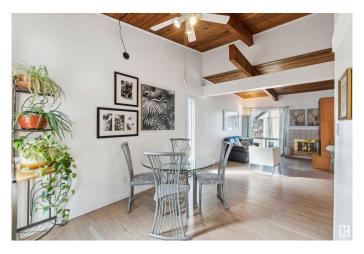

#### \$174,500

2 Bedroom, 1.50 Bathroom, 495 sqft Condo / Townhouse on 0.00 Acres

Caernarvon, Edmonton, AB

Renovated Bi-level half duplex in Northwoods Village. 2 bedroom and 1.5 baths. Newer flooring, bathroom cabinets, countertops, light fixtures, ceiling fan and newer appliances. This home is move in ready, with close to 1000 sq ft living space, open concept, vaulted ceiling. A small deck off the main floor, overlook the exterior. Two spacious bedrooms are at the lower level with a half bath and in-suite laundry. This is a well kept and managed complex, low condo fee which includes water. Visitor parking close by. It also has 2 assigned parking stalls!! Excellent value! Great location, walking distance to Beaumaris Lake, YMCA, Public library, public transportation and shopping nearby.

## **Amenities**

Amenities Deck, Detectors Smoke, No Animal Home, No Smoking Home,

Parking-Visitor, Vaulted Ceiling

Parking 2 Outdoor Stalls, Tandem