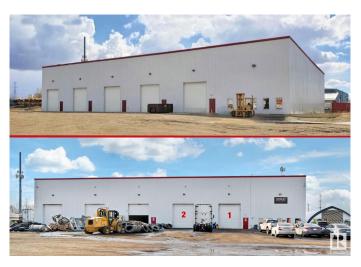

#### \$6,500,000

0 Bedroom, 0.00 Bathroom, Industrial on 0.00 Acres

Southeast Industrial (Edmonton), Edmonton, AB

Prime Industrial Property on 34 St offers a ı16,200 SF multi-bay warehouse on a 4.81-Acre lot, boasting a low site coverage ratio of just 7.6%â€" providing a versatile opportunity for owner-users or investors seeking a multi-tenant asset. The fully graveled and fenced yard provides excellent functionality for storage, fleet parking, or industrial operations. Designed for efficiency, the building includes five (5) grade loading doors (14' x 16'), 3-phase power supply, and impressive ceiling heights of 33 feet in the front and 26 feet in the back. With minimal office buildout, this property prioritizes efficient warehouse and yard space. Conveniently located with direct access from 34 Street, and positioned between Sherwood Park Freeway and Whitemud Drive, it offers seamless connectivity and is just 5 minutes from Anthony Henday Drive. Don't miss this rare opportunity to secure a well-positioned industrial property with excellent access and flexibility. Close to all Amenities & Shopping Centre. Must See !!!!!

Built in 2015

### Exterior

| Exterior     | Metal |
|--------------|-------|
| Construction | Metal |