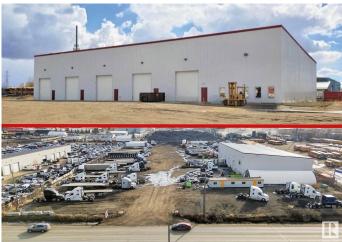

#### \$6,500,000

0 Bedroom, 0.00 Bathroom, Industrial on 0.00 Acres

Southeast Industrial (Edmonton), Edmonton, AB

Prime Industrial Property on 34 St offers a ı16,200 SF multi-bay warehouse on a 4.81-Acre lot, boasting a low site coverage ratio of just 7.6%â€" providing a versatile opportunity for owner-users or investors seeking a multi-tenant asset. The fully graveled and fenced yard provides excellent functionality for storage, fleet parking, or industrial operations. Designed for efficiency, the building includes five (5) grade loading doors (14' x 16'), 3-phase power supply, and impressive ceiling heights of 33 feet in the front and 26 feet in the back. With minimal office buildout, this property prioritizes efficient warehouse and yard space. Conveniently located with direct access from 34 Street, and positioned between Sherwood Park Freeway and Whitemud Drive, it offers seamless connectivity and is just 5 minutes from Anthony Henday Drive. Don't miss this rare opportunity to secure a well-positioned industrial property with excellent access and flexibility. Close to all Amenities & Shopping Centre. Must See !!!!!

Built in 2015

### Exterior

| Exterior     | Metal |
|--------------|-------|
| Construction | Metal |