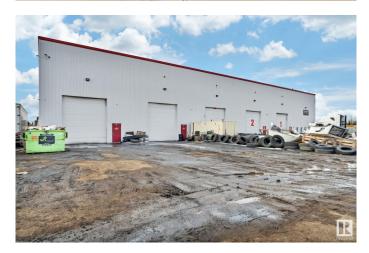

#### \$6,500,000

0 Bedroom, 0.00 Bathroom, Industrial on 0.00 Acres

Southeast Industrial (Edmonton), Edmonton, AB

Prime Industrial Property on 34 St offers a ı16,200 SF multi-bay warehouse on a 4.81-Acre lot, boasting a low site coverage ratio of just 7.6%â€" providing a versatile opportunity for owner-users or investors seeking a multi-tenant asset. The fully graveled and fenced yard provides excellent functionality for storage, fleet parking, or industrial operations. Designed for efficiency, the building includes five (5) grade loading doors (14' x 16'), 3-phase power supply, and impressive ceiling heights of 33 feet in the front and 26 feet in the back. With minimal office buildout, this property prioritizes efficient warehouse and yard space. Conveniently located with direct access from 34 Street, and positioned between Sherwood Park Freeway and Whitemud Drive, it offers seamless connectivity and is just 5 minutes from Anthony Henday Drive. Don't miss this rare opportunity to secure a well-positioned industrial property with excellent access and flexibility. Close to all Amenities & Shopping Centre. Must See !!!!!

Built in 2015

### Exterior

| Exterior     | Metal |
|--------------|-------|
| Construction | Metal |