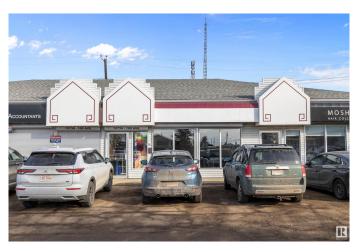

### \$399,000

0 Bedroom, 0.00 Bathroom, Retail on 0.00 Acres

Glenwood (Edmonton), Edmonton, AB

PRIME West Edmonton commercial condo in a well-maintained complex near Jasper Transit Centre! This versatile space has been extensively renovatedâ€"top of the line laminate flooring, fresh paint, modern window coverings, and an updated bathroom. A brand-new furnace (2024) ensures comfort year-round and a roof top individual A/C unit provides for summer comfort. Secure your investment with electric security shutters (remote-controlled), outdoor security lighting and securtiy patrolled parking lot. Scramble parking in front, ample street parking, three dedicated stalls at the rear and a convenient rear loading door/fire exit. Price includes shelves, TV mount, baskets and cork board. The reasonable condo fees make this an unbeatable opportunity for business owners or investors.

#### **Community Information**

| Address     | 15734 100 Avenue    |
|-------------|---------------------|
| Area        | Edmonton            |
| Subdivision | Glenwood (Edmonton) |
| City        | Edmonton            |
| County      | ALBERTA             |
| Province    | AB                  |
| Postal Code | T5P 0L1             |
|             |                     |