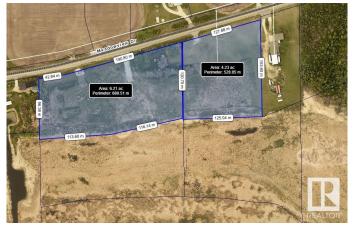

## \$699,000

0 Bedroom, 0.00 Bathroom, Rural on 12.28 Acres

None, Rural Sturgeon County, AB

12.28 Acres on Big Lake just 4 kms west of St. Albert city limits. Build your dream home with a walk out basement backing on to Lois Hole Provincial Park and no worries about future development behind you. Sandpiper Golf Course to the east and Meadowview Golf Course to the west. Driveway access in place on paved road. Ideal lot for a large home and a secondary residence is permitted. Lots or room for oversized garage and shop. There is an adjacent parcel for sale on the east side containing 10.8 acres with an old home still on the property but it is uninhabitable. Real Property Report available.

## **Exterior**

**Exterior Features** Backs Onto Lake, Environmental Reserve, Golf Nearby, Lake Access

Property, Lake View, Park/Reserve, Waterfront Property

Lot Description 188.72 Meter Frontage