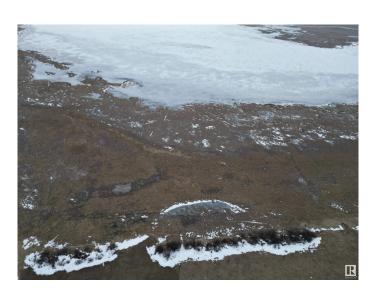

## \$699,000

0 Bedroom, 0.00 Bathroom, Rural on 12.28 Acres

None, Rural Sturgeon County, AB

12.28 Acres on Big Lake just 4 kms west of St. Albert city limits. Build your dream home with a walk out basement backing on to Lois Hole Provincial Park and no worries about future development behind you. Sandpiper Golf Course to the east and Meadowview Golf Course to the west. Driveway access in place on paved road. Ideal lot for a large home and a secondary residence is permitted. Lots or room for oversized garage and shop. There is an adjacent parcel for sale on the east side containing 10.8 acres with an old home still on the property but it is uninhabitable. Real Property Report available.

## **Exterior**

**Exterior Features** Backs Onto Lake, Environmental Reserve, Golf Nearby, Lake Access

Property, Lake View, Park/Reserve, Waterfront Property

Lot Description 188.72 Meter Frontage