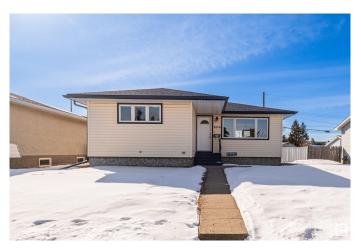

# \$434,900

5 Bedroom, 2.00 Bathroom, 1,038 sqft Single Family on 0.00 Acres

Balwin, Edmonton, AB

Beautiful bungalow in the mature area of Balwin features a great revenue opportunity with a full 2 bedroom legal suite and separate side entrance. 3 bedrooms up with large kitchen with plenty of cupboard and counter space. Recently professionally upgraded basement suite has a large living area and 2 bedrooms. Fully fenced yard with oversized single garage plus a carport. Plenty of back alley access parking. Welcome home. Some Rooms Virtually Staged.