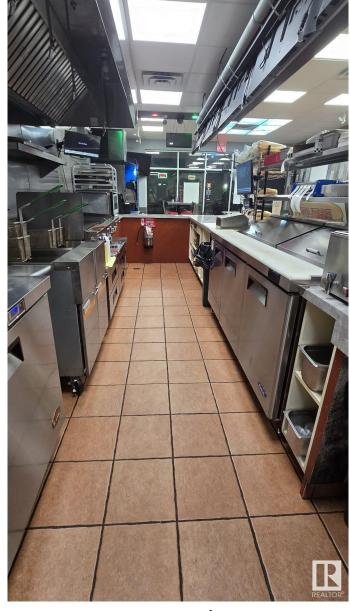

#### \$244,900

0 Bedroom, 0.00 Bathroom, Business on 0.00 Acres

Broadview Park, Sherwood Park, AB

A well-established and highly successful restaurant in a prime location is now available for sale. This dine-in and takeout business boasts a unique menu with the flexibility to modify offerings, making it an excellent opportunity for an ambitious entrepreneur or investor. This restaurant has built a strong reputation and a loyal customer base. The only reason for sale is that the owner is pursuing different career. Brand name is NOT included in the sale as the owner operates another business under the same name. The buyer will need to rebrand or change the menu/cuisine.