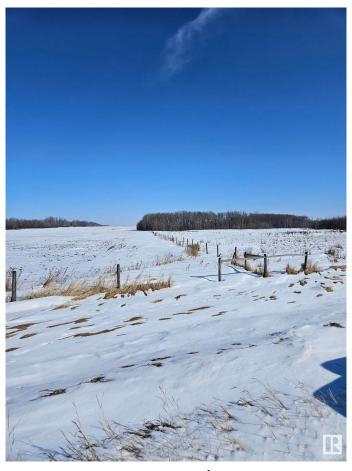

### \$749,900

0 Bedroom, 0.00 Bathroom, Rural on 130.85 Acres

None, Rural Leduc County, AB

Here's your chance to own a peice of property with lots of possibilities.130.85 acres that include 70 acres cultivated land with the balance in bush and pasture. A great building site. Large dugout for animals. Close to Millet and Leduc and just off the Hwy.

#### **Exterior**

Exterior Features Airport Nearby, Fenced, Flat Site, Golf Nearby, Shopping Nearby, See