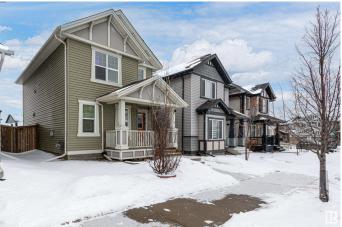

## \$459,900 - 4146 6a Street, Edmonton

MLS® #E4426939

## \$459,900

3 Bedroom, 1.50 Bathroom, 1,388 sqft Single Family on 0.00 Acres

Maple Crest, Edmonton, AB

This beautiful HOMES BY AVI single-family home is built in a carefully planned community of Maple Crest. The house has all the features including a Side Entrance, Front Veranda, 9' ft Ceiling, Huge Island, and Quartz Countertops, Double detached Garage, The living room has a great fireplace, and Upstairs has a beautiful master bedroom with a walk-in closet and ensuite, with two more bedrooms and main bath. Close by to all the major amenities, shopping centres and schools. Great for the beginners and first time home buyers. Some Pictures are virtually staged.