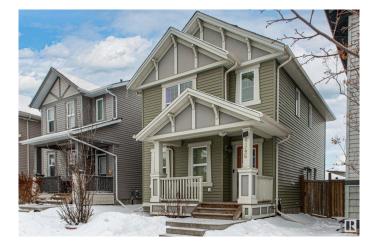

## \$459,900 - 4146 6a Street, Edmonton

MLS® #E4426939

## \$459,900

3 Bedroom, 1.50 Bathroom, 1,388 sqft Single Family on 0.00 Acres

Maple Crest, Edmonton, AB

This beautiful HOMES BY AVI single-family home is built in a carefully planned community of Maple Crest. The house has all the features including a Side Entrance, Front Veranda, 9' ft Ceiling, Huge Island, and Quartz Countertops, Double detached Garage, The living room has a great fireplace, and Upstairs has a beautiful master bedroom with a walk-in closet and ensuite, with two more bedrooms and main bath. Close by to all the major amenities, shopping centres and schools. Great for the beginners and first time home buyers. Some Pictures are virtually staged.