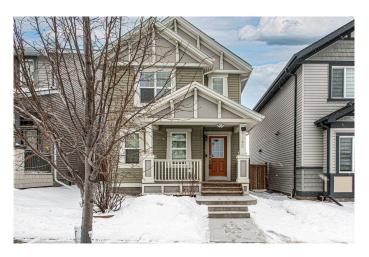

## \$459,900 - 4146 6a Street, Edmonton

MLS® #E4426939

## \$459,900

3 Bedroom, 1.50 Bathroom, 1,388 sqft Single Family on 0.00 Acres

Maple Crest, Edmonton, AB

This beautiful HOMES BY AVI single-family home is built in a carefully planned community of Maple Crest. The house has all the features including a Side Entrance, Front Veranda, 9' ft Ceiling, Huge Island, and Quartz Countertops, Double detached Garage, The living room has a great fireplace, and Upstairs has a beautiful master bedroom with a walk-in closet and ensuite, with two more bedrooms and main bath. Close by to all the major amenities, shopping centres and schools. Great for the beginners and first time home buyers. Some Pictures are virtually staged.