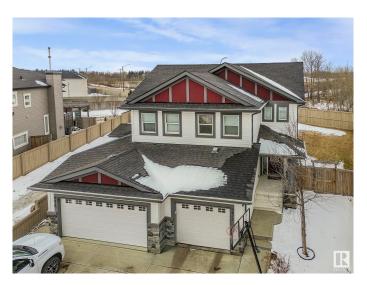

#### \$429.900

3 Bedroom, 2.50 Bathroom, 1,302 sqft Single Family on 0.00 Acres

Secord, Edmonton, AB

Lovely No Condo Fee Half Duplex nestled on a LARGE Pie shaped lot in west Edmonton's Secord neighborhood featuring 1300 SF of living space, 3 bedrooms and 2.5 baths. This duplex is bright with a nice layout, the Kitchen has quartz counters, side pantry, SS appliances and ample counter cabinet space. The primary bedroom has a walk-in closet and ensuite + upper floor laundry. If you need additional parking the Extra Long driveway can accommodate 2 more vehicles with ease! The yard is Massive and comes fully landscaped, fenced and equipped with a deck. Close to all types of amenities and easy access to Yellowhead Trail and Anthony Henday. All appliances included.

## **Exterior**

Exterior Wood, Stone, Vinyl

Exterior Features Fenced, Golf Nearby, Landscaped, Playground Nearby, Public

Swimming Pool, Public Transportation, Schools, Shopping Nearby, See

Remarks

Roof Asphalt Shingles
Construction Wood, Stone, Vinyl
Foundation Concrete Perimeter