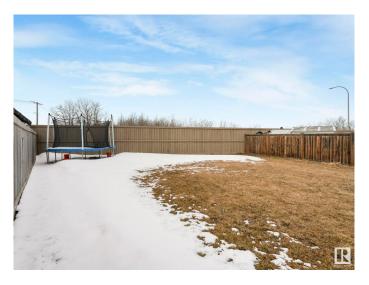

#### \$429.900

3 Bedroom, 2.50 Bathroom, 1,302 sqft Single Family on 0.00 Acres

Secord, Edmonton, AB

Lovely No Condo Fee Half Duplex nestled on a LARGE Pie shaped lot in west Edmonton's Secord neighborhood featuring 1300 SF of living space, 3 bedrooms and 2.5 baths. This duplex is bright with a nice layout, the Kitchen has quartz counters, side pantry, SS appliances and ample counter cabinet space. The primary bedroom has a walk-in closet and ensuite + upper floor laundry. If you need additional parking the Extra Long driveway can accommodate 2 more vehicles with ease! The yard is Massive and comes fully landscaped, fenced and equipped with a deck. Close to all types of amenities and easy access to Yellowhead Trail and Anthony Henday. All appliances included.

## **Exterior**

Exterior Wood, Stone, Vinyl

Exterior Features Fenced, Golf Nearby, Landscaped, Playground Nearby, Public

Swimming Pool, Public Transportation, Schools, Shopping Nearby, See

Remarks

Roof Asphalt Shingles
Construction Wood, Stone, Vinyl
Foundation Concrete Perimeter