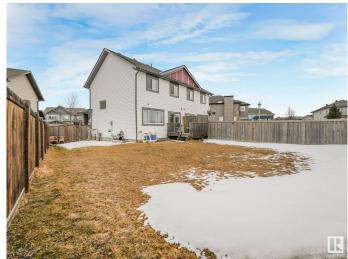

#### \$429.900

3 Bedroom, 2.50 Bathroom, 1,302 sqft Single Family on 0.00 Acres

Secord, Edmonton, AB

Lovely No Condo Fee Half Duplex nestled on a LARGE Pie shaped lot in west Edmonton's Secord neighborhood featuring 1300 SF of living space, 3 bedrooms and 2.5 baths. This duplex is bright with a nice layout, the Kitchen has quartz counters, side pantry, SS appliances and ample counter cabinet space. The primary bedroom has a walk-in closet and ensuite + upper floor laundry. If you need additional parking the Extra Long driveway can accommodate 2 more vehicles with ease! The yard is Massive and comes fully landscaped, fenced and equipped with a deck. Close to all types of amenities and easy access to Yellowhead Trail and Anthony Henday. All appliances included.

## **Exterior**

Exterior Wood, Stone, Vinyl

Exterior Features Fenced, Golf Nearby, Landscaped, Playground Nearby, Public

Swimming Pool, Public Transportation, Schools, Shopping Nearby, See

Remarks

Roof Asphalt Shingles
Construction Wood, Stone, Vinyl
Foundation Concrete Perimeter