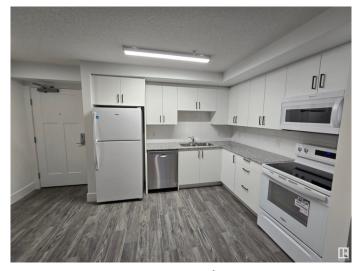

### \$198,000

2 Bedroom, 1.50 Bathroom, 944 sqft Condo / Townhouse on 0.00 Acres

La Perle, Edmonton, AB

WOW! Absolutely gorgeous, newly built 2 bedroom, 2 bathroom condo, modern & luxurious! Ideally located close to parks, shopping (West Edm Mall), schools. Stunning bright & white NEW modern Kitchen, granite counter tops, plus dining area. Huge sunken living room with gorgeous wall mounted electric fireplace & patio doors to huge balcony. Master bedroom has patio entrance to very large balcony, huge walk into closet, plus 2pc ensuite. Second very spacious bedroom, large 4pc main bath, granite counters throughout, in suite laundry plus HUGE enclosed storage unit, as well as storage lockers on same floor. This is a PRIME LOCATION!

## Interior

Interior Features ensuite bathroom

Appliances Dishwasher-Built-In, Dryer, Microwave Hood Fan, Refrigerator,

Stove-Electric, Washer

Heating Baseboard, Natural Gas

Fireplace Yes

Fireplaces Wall Mount