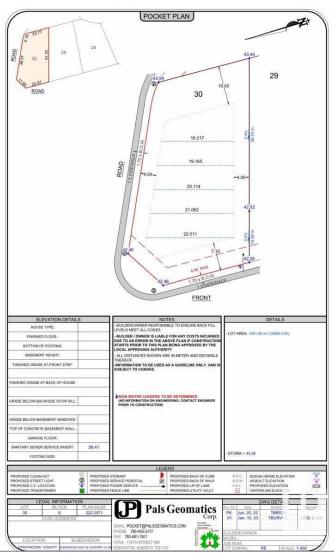

## \$620,000

0 Bedroom, 0.00 Bathroom, Rural on 0.35 Acres

Sherwood Golf & Country Club Estates, Rural Strathcona County, AB

Build your dream home on this Corner Lot situated on a quiet cul-de- sac in the Sherwood Park Golf and Country Club Estates. This 15066 square feet lot offers the perfect opportunity to create your dream home with the builder of your choice. Ideally located just minutes from the Whitemud and Anthony Henday, you'll enjoy easy access to major routes while being nestled in a tranquil, family-friendly suburb. Surrounded by scenic walking trails and lush green spaces, this lot provides the perfect blend of nature and convenience. Don't miss your chance to build in this sought-after community!

### **Essential Information**

MLS® # E4426726

Price \$620,000

Bathrooms 0.00
Acres 0.35
Type Rural

Sub-Type Vacant Lot/Land

Status Active

# **Community Information**

Address 52327 Range Road 233

Area Rural Strathcona County

Subdivision Sherwood Golf & Country Club Estates

City Rural Strathcona County

County ALBERTA

Province AB

Postal Code T8B 1C7