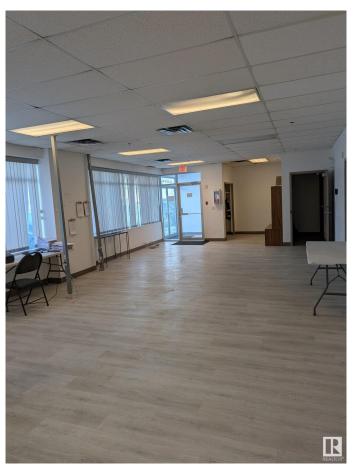

#### \$0

0 Bedroom, 0.00 Bathroom, Industrial on 0.00 Acres

Leduc Business Park, Leduc, AB

SUb-lease this 8826 ft2 with 4 dock loading bays til 30th November, 2026. Or re-negotiate a new lease with landlord.