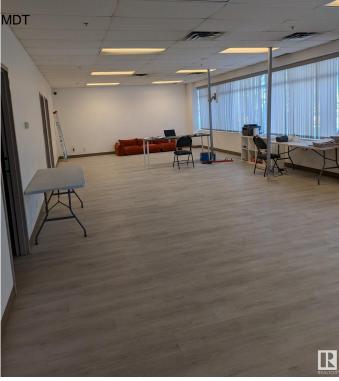

#### \$0

0 Bedroom, 0.00 Bathroom, Industrial on 0.00 Acres

Leduc Business Park, Leduc, AB

SUb-lease this 8826 ft2 with 4 dock loading bays til 30th November, 2026. Or re-negotiate a new lease with landlord.