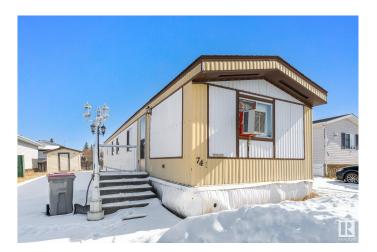

#### \$32,999

3 Bedroom, 1.00 Bathroom, 942 sqft Land Lease Community on 0.00 Acres

Parkland Village, Rural Parkland County, AB

Bring your personal decorating touch to this home. This home needs some work but it is an affordable way to get into the market and own your own home! Property is an estate sale, and is sold "as is where is". This 3 bedroom unit has some upgrades including an asphalt pitched roof and newer washer and dryer. Hot water tank is currently not installed, but new hot water tank in box in the unit will stay. Yard is large with a shed that stays and there is a two car parking pad. Very well maintained community including amenities such as a K-6 school, playgrounds, a store, restaurant, its own fire station, gas bar, and a man-made lake. Park approval is required for new residents. Lot rent is \$740 per month and includes water.