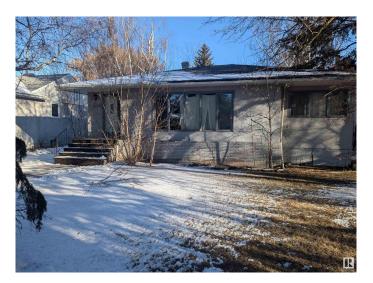

## \$692,000

4 Bedroom, 2.00 Bathroom, 1,264 sqft Single Family on 0.00 Acres

Belgravia, Edmonton, AB

56 foot wide lot in the always desirable community of Belgravia. This 17.1m by 39.7m lot is situated right across from an island and just half a block from the school. A total of 678m2, this is a dream lot for future development. Currently there is a large bungalow that needs a bit of work, but still may have some life left in it. Close to U of A campus, Cross Cancer Institute, LRT and the River Valley, this parcel wont be around long.

Type Single Family

Sub-Type Detached Single Family

Style Bungalow

Status Active

### **Exterior**

Exterior Wood, Brick, Stucco

Exterior Features Flat Site, Low Maintenance Landscape, Playground Nearby, Public

Transportation, Schools, Shopping Nearby

Roof Asphalt Shingles

Construction Wood, Brick, Stucco