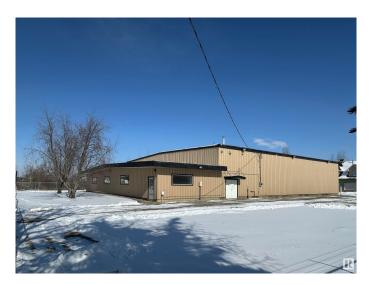

# \$2,480,000

0 Bedroom, 0.00 Bathroom, Industrial on 0.00 Acres

North Business Park, Stony Plain, AB

Located just off Highway 16A in Stony Plain's North Business Park, this versatile 1.21+/- acre property features a 10,000 SF steel-frame warehouse/shop with 18 ft ceilings, a 12 ft by 14 ft high main door, and an additional side door. Built in 1995, the warehouse has a metal roof re-insulated in 2011, upgraded exterior lighting in 2016, a floor drain, and radiant heat. A 4,000 SF mezzanine provides additional storage or workspace. The fully fenced yard was excavated and resurfaced with new pit run and gravel in 2021, offering ample parking and storage space. The on-site 1,716 SF residence, built in 1998, features upper-level living quarters, a four-car garage, a septic pump-out system, and a water well. The warehouse also benefits from three-phase power and a full range of utility services. This well-maintained property is ideal for a variety of commercial and industrial uses.