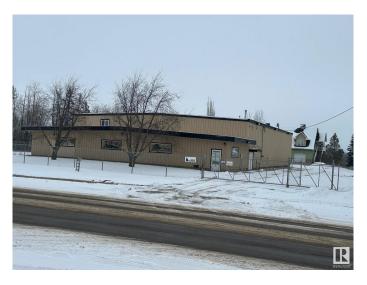

# \$2,480,000

0 Bedroom, 0.00 Bathroom, Industrial on 0.00 Acres

North Business Park, Stony Plain, AB

Located just off Highway 16A in Stony Plain's North Business Park, this versatile 1.21+/- acre property features a 10,000 SF steel-frame warehouse/shop with 18 ft ceilings, a 12 ft by 14 ft high main door, and an additional side door. Built in 1995, the warehouse has a metal roof re-insulated in 2011, upgraded exterior lighting in 2016, a floor drain, and radiant heat. A 4,000 SF mezzanine provides additional storage or workspace. The fully fenced yard was excavated and resurfaced with new pit run and gravel in 2021, offering ample parking and storage space. The on-site 1,716 SF residence, built in 1998, features upper-level living quarters, a four-car garage, a septic pump-out system, and a water well. The warehouse also benefits from three-phase power and a full range of utility services. This well-maintained property is ideal for a variety of commercial and industrial uses.