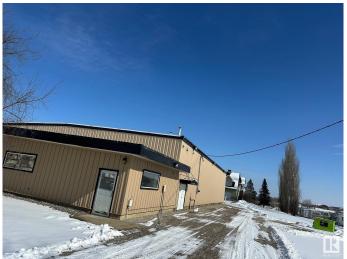

# \$2,480,000

0 Bedroom, 0.00 Bathroom, Industrial on 0.00 Acres

North Business Park, Stony Plain, AB

Located just off Highway 16A in Stony Plain's North Business Park, this versatile 1.21+/- acre property features a 10,000 SF steel-frame warehouse/shop with 18 ft ceilings, a 12 ft by 14 ft high main door, and an additional side door. Built in 1995, the warehouse has a metal roof re-insulated in 2011, upgraded exterior lighting in 2016, a floor drain, and radiant heat. A 4,000 SF mezzanine provides additional storage or workspace. The fully fenced yard was excavated and resurfaced with new pit run and gravel in 2021, offering ample parking and storage space. The on-site 1,716 SF residence, built in 1998, features upper-level living quarters, a four-car garage, a septic pump-out system, and a water well. The warehouse also benefits from three-phase power and a full range of utility services. This well-maintained property is ideal for a variety of commercial and industrial uses.