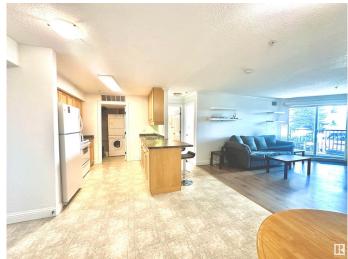

### \$212,000

2 Bedroom, 2.00 Bathroom, 958 sqft Condo / Townhouse on 0.00 Acres

Pembina, Edmonton, AB

Welcome home to this spacious 2 bedroom two bath condo in well maintained Palisades! This suite abode comes with TWO titled stalls, one is underground in your HEATED PARKADE, close to the exit, and the other is surface, with shopping and many amenities nearby all this home needs is YOU! Check out the builder style floorplans in the photos!

### Interior

Interior Features ensuite bathroom

Appliances Air Conditioning-Central, Dishwasher-Built-In, Dryer, Oven-Microwave,

Refrigerator, Stove-Countertop Electric, Washer, Window Coverings

Heating Forced Air-1, Natural Gas