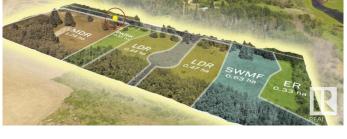

### \$3,600,000

0 Bedroom, 0.00 Bathroom, Land Commercial on 0.00 Acres

Riverside (St. Albert), St. Albert, AB

Riverlot #22 10 Acres (5.31 developable) located on Sturgeon River minutes from downtown St. Albert. 3.06 Acres Medium Density - 80 units approved 2.25 Acres Low Density - 33 units approved Servicing to site. City water to property, oversized sanitary to property, electricity to property, and natural gas at lot line. Subdivide and developable this year. Riverside Area Structure Plan.