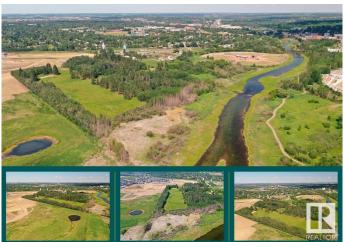

### \$3,600,000

0 Bedroom, 0.00 Bathroom, Land Commercial on 0.00 Acres

Riverside (St. Albert), St. Albert, AB

Riverlot #22 10 Acres (5.31 developable) located on Sturgeon River minutes from downtown St. Albert. 3.06 Acres Medium Density - 80 units approved 2.25 Acres Low Density - 33 units approved Servicing to site. City water to property, oversized sanitary to property, electricity to property, and natural gas at lot line. Subdivide and developable this year. Riverside Area Structure Plan.