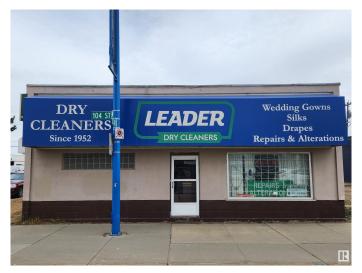

# \$425,000

0 Bedroom, 0.00 Bathroom, Retail on 0.00 Acres

Strathcona Junction, Edmonton, AB

DC1 zoned, 2400 square foot building available on high traffic thoroughfare! Currently occupied by established tenant (month-to-month and willing to negotiate lease extension). Opportunity to redevelop or re-tenant and hold as income property.

Built in 1951