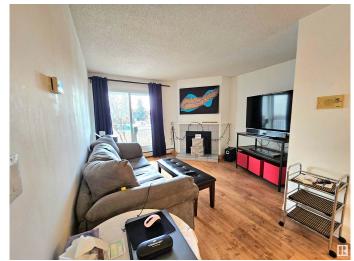

## \$125,000

1 Bedroom, 1.00 Bathroom, 600 sqft Condo / Townhouse on 0.00 Acres

Woodbridge Farms, Sherwood Park, AB

This ground-floor, south-facing 1-bedroom condo in Woodbridge Farms is a perfect starter home or investment. Enjoy a bright living space with a cozy wood-burning fireplace, a spacious bedroom, and a private walkout patio with scenic park views. The unit offers indoor and outdoor storage, an energized parking stall near the entrance, and convenient laundry just steps away. Woodbridge Manor is a well-managed, pet-friendly complex, with condo fees covering heat, water, and sewer. Ideally located across from Woodbridge Farms Elementary, and close to walking trails, playgrounds, golf, transit, and all amenities. A fantastic opportunityâ€"don't miss out!

**Amenities** 

Amenities Parking-Plug-Ins, Patio, See Remarks

Parking Stall

Interior

Appliances Dishwasher-Built-In, Hood Fan, Refrigerator, Stove-Electric, Window

Coverings

Heating Hot Water, Natural Gas

Fireplace Yes

Fireplaces Mantel, Tile Surround