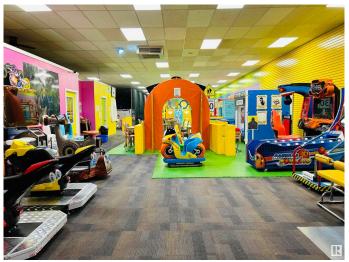

## \$269,000

0 Bedroom, 0.00 Bathroom, Business on 0.00 Acres

Linsford Park, Leduc, AB

What an exciting business opportunity FOR SALE. This is Leduc's Only Indoor Playcentre available at very attractive price. This is where families bring their children to play, entertain and celebrate. There is amazing selection of equipment, rides, games, theme rooms and a cafe. Plenty of bookings on waiting list. Excellent Lease rates and terms. This is a huge centre where you will enjoy operating and working. All this bundle is \$269,000