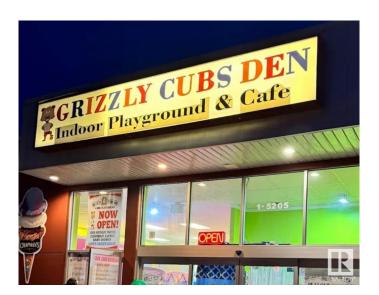

## \$269,000

0 Bedroom, 0.00 Bathroom, Business on 0.00 Acres

Linsford Park, Leduc, AB

What an exciting business opportunity FOR SALE. This is Leduc's Only Indoor Playcentre available at very attractive price. This is where families bring their children to play, entertain and celebrate. There is amazing selection of equipment, rides, games, theme rooms and a cafe. Plenty of bookings on waiting list. Excellent Lease rates and terms. This is a huge centre where you will enjoy operating and working. All this bundle is \$269,000