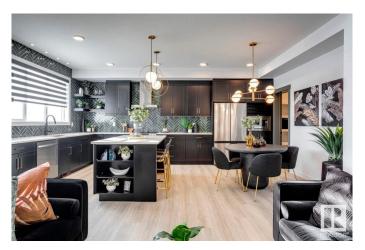

#### \$734,925

4 Bedroom, 3.00 Bathroom, 2,086 sqft Single Family on 0.00 Acres

The Uplands, Edmonton, AB

Your best life begins with a home that inspires you. Presenting the Newport by Parkwood Homes located in the scenic SW community of the Uplands. This thoughtfully designed home is not only built to the highest quality, but is also tastefully finished for those searching within a shorter timeline, but don't want to compromise on style, or wait to build from scratch. With a west facing back yard backing onto a beautiful pond, you'll have sunshine flooding through the home through the over sized windows, and open to below floorplan. Featuring a main floor bedroom and bathroom, upper floor laundry, spacious bedrooms, and standards that may otherwise be considered upgrades. Photos are representative

#### **Essential Information**

MLS® # E4425445 Price \$734,925

Bedrooms 4

Bathrooms 3.00

Full Baths 3

Square Footage 2,086

Acres 0.00

Year Built 2025

### Interior

Interior Features ensuite bathroom

Appliances Hood Fan, Oven-Microwave

Heating Forced Air-1, Natural Gas

Fireplace Yes

Fireplaces Insert

Stories 2

Has Basement Yes