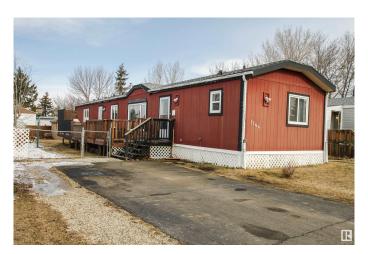

# **\$149,900 - 1144 Lakevista Dr, Sherwood Park**

MLS® #E4425430

### \$149.900

3 Bedroom, 2.00 Bathroom, 1,195 sqft Land Lease Community on 0.00 Acres

Lakeland Village, Sherwood Park, AB

This charming single-wide mobile home offers a comfortable and updated living space with 3 bedrooms and 2 full bathrooms. Featuring upgraded laminate flooring throughout, this home also boasts important updates, including a newer furnace, windows, hot water tank, and shingles, ensuring long-term peace of mind. Ideally located near walking trails, shopping, and essential amenities, you'll enjoy both convenience and outdoor recreation. The property also includes two storage sheds for added space and organization, along with two dedicated parking stalls for easy access. A perfect opportunity for first-time buyers, downsizers, or those seeking affordable, low-maintenance living.