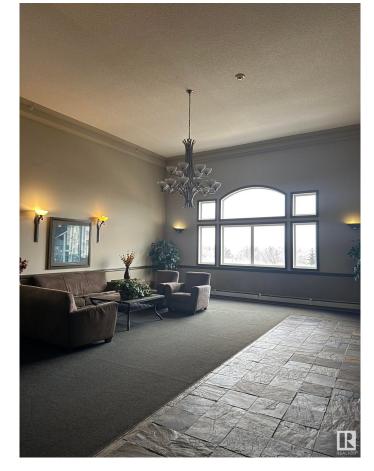

# \$135,000

1 Bedroom, 1.00 Bathroom, 767 sqft Condo / Townhouse on 0.00 Acres

Canon Ridge, Edmonton, AB

Top-floor unit with only one neighbor and a stairwell on the other side. Enjoy city skyline views from the balcony and 4th-floor lobby. This 18+ building allows two cats or one dog (up to 15 inches tall). Spacious, open-concept layout with air conditioning and a built-in electric fireplace. Includes in-suite laundry, ample storage, and a titled underground parking stall with a storage cage. Amenities: Social room with BBQ patio, library, TV, pool table, and shuffleboard. Condo fees cover water, sewer, and heat. Steps from the river valley, Kennedale Ravine, and Hermitage Park's dog park.