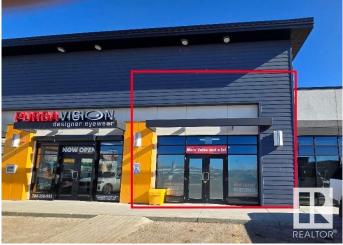

#### \$0

0 Bedroom, 0.00 Bathroom, Retail on 0.00 Acres

McConachie Area, Edmonton, AB

FOR LEASE 1240 sqft of developed space. McConachie West has a full range of retail and professional services such as Tim Hortons, sit down and take out restaurants, medical services, Dental services, retail and early childhood education and care. Anchored by Tim Horton's, the center has a mix of national and local tenants that will draw people from the residents in the surrounding growing communities. Ample parking and great access to major road ways like the henday provides tenants with an ideal combination of visibility and accessibility. Lease rates are \$ 35 psqft plus \$ 13.25 for Op costs. last bay for lease in complex. Monthly gross rent is approx \$ 4,986 plus gst.