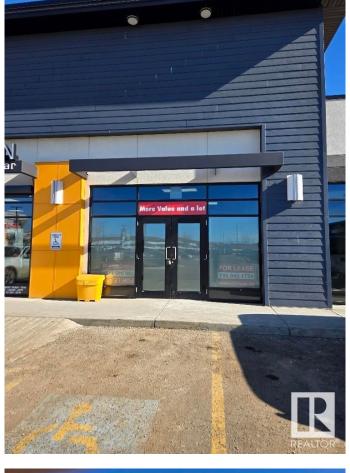

#### \$0

0 Bedroom, 0.00 Bathroom, Retail on 0.00 Acres

McConachie Area, Edmonton, AB

FOR LEASE 1240 sqft of developed space. McConachie West has a full range of retail and professional services such as Tim Hortons, sit down and take out restaurants, medical services, Dental services, retail and early childhood education and care. Anchored by Tim Horton's, the center has a mix of national and local tenants that will draw people from the residents in the surrounding growing communities. Ample parking and great access to major road ways like the henday provides tenants with an ideal combination of visibility and accessibility. Lease rates are \$ 35 psqft plus \$ 13.25 for Op costs. last bay for lease in complex. Monthly gross rent is approx \$ 4,986 plus gst.