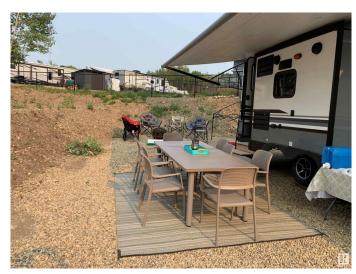

## \$89,900

0 Bedroom, 0.00 Bathroom, Rural on 0.10 Acres

Sunset Shores, Rural Parkland County, AB

Discover paradise at #30 Sunset Shores RV Resort! Featuring lake views and comes with upgrades, including a fully fenced area and grade work. Whether you park your trailer or install a park model, your lakeside retreat awaits. Enjoy resort amenities like a gated entrance, outdoor heated pool, basketball & pickleball courts, ATV trails and more, there's no shortage of activities. The clubhouse, just steps away from this lot, offers a workout area, games/entertainment room, dining space, a candy shop and of course a shower & locker area from coming in off the lake or in from the pool. Family-friendly community with year-round access, as this resort comes with deep services and newly installed city provided water. Sunset Shores offers the perfect blend of relaxation and adventure. Make every day a vacation at Sunset Shores!