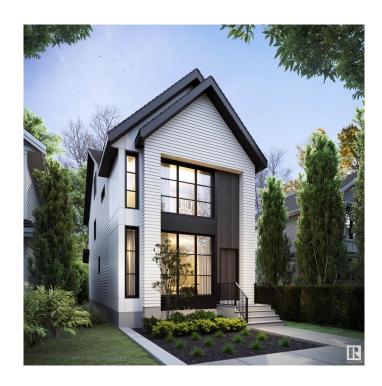

## \$1,150,000

5 Bedroom, 4.50 Bathroom, 2,312 sqft Single Family on 0.00 Acres

Parkview, Edmonton, AB

Incredible executive home brought to you by Mill Street homes in the heart of the super desirable neighborhood of Parkview which features some of the City's most sought after Elementary and Junior High schools. 4 large bedrooms above grade allows for your growing family with a additional basement bedrooms. Gorgeous open concept plan, perfect for entertaining large groups or intimate gatherings!! Upgraded features include wide plank engineered hardwood floors, chef's kitchen with upgraded appliance package and massive quartz island. Luxurious primary suite with spa ensuite and large walk in closet. Home is in planning stages providing a wonderful opportunity to make it your own with customizable choices for fall 2025 completion. Please call Bill to view similar home close to completion in the Crestwood neighborhood!! Act fast, this home is wider than the conventional 'skinny' home!!

Style 3 Storey
Status Active

## **Exterior**

Exterior Wood, Composition, Metal, Hardie Board Siding

Exterior Features See Remarks

Roof Asphalt Shingles

Construction Wood, Composition, Metal, Hardie Board Siding

Foundation Concrete Perimeter