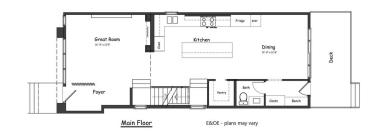

## \$1,150,000

5 Bedroom, 4.50 Bathroom, 2,312 sqft Single Family on 0.00 Acres

Parkview, Edmonton, AB

Incredible executive home brought to you by Mill Street homes in the heart of the super desirable neighborhood of Parkview which features some of the City's most sought after Elementary and Junior High schools. 4 large bedrooms above grade allows for your growing family with a additional basement bedrooms. Gorgeous open concept plan, perfect for entertaining large groups or intimate gatherings!! Upgraded features include wide plank engineered hardwood floors, chef's kitchen with upgraded appliance package and massive quartz island. Luxurious primary suite with spa ensuite and large walk in closet. Home is in planning stages providing a wonderful opportunity to make it your own with customizable choices for fall 2025 completion. Please call Bill to view similar home close to completion in the Crestwood neighborhood!! Act fast, this home is wider than the conventional 'skinny' home!!

### **Essential Information**

MLS® # E4425177 Price \$1,150,000

Bedrooms 5
Bathrooms 4.50

Full Baths 4

Half Baths 1

Square Footage 2,312 Acres 0.00 Year Built 2025

Type Single Family

Sub-Type Detached Single Family