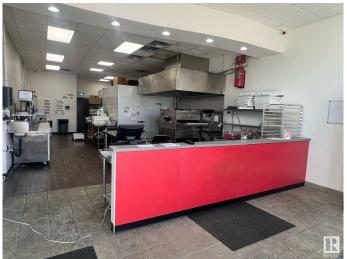

## \$249,900

0 Bedroom, 0.00 Bathroom, Business on 0.00 Acres

East Campsite Business Park, Spruce Grove,

Profitable Pizza store for sale in prime location!!!. This store is perfectly situated in a high traffic with great visibility. Restaurant is almost 1199 Sq ft featuring in good condition equipment and ready for quick possession for immediate operation. Ideal for new and experienced owners to acquire a turnkey, high potential opportunity. Don't miss out!!