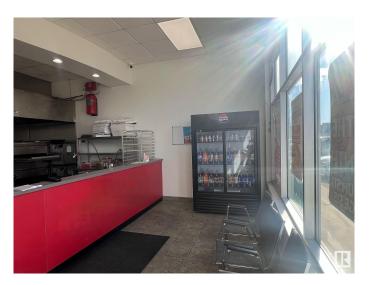

## \$249,900

0 Bedroom, 0.00 Bathroom, Business on 0.00 Acres

East Campsite Business Park, Spruce Grove,

Profitable Pizza store for sale in prime location!!!. This store is perfectly situated in a high traffic with great visibility. Restaurant is almost 1199 Sq ft featuring in good condition equipment and ready for quick possession for immediate operation. Ideal for new and experienced owners to acquire a turnkey, high potential opportunity. Don't miss out!!