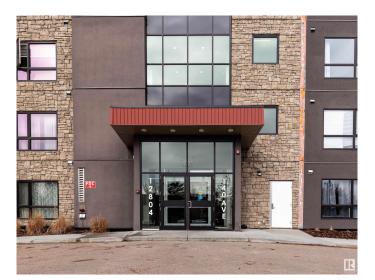

# \$295,900 - 202 12804 140 Avenue, Edmonton

MLS® #E4425023

# **Community Information**

Address 202 12804 140 Avenue

Area Edmonton
Subdivision Pembina
City Edmonton
County ALBERTA

Province AB

Postal Code T6V 0M3

### **Exterior**

Exterior Wood, Brick, Vinyl

Exterior Features Corner Lot, Landscaped, No Back Lane, Playground Nearby, Public

Transportation, Schools, Shopping Nearby, See Remarks

Roof EPDM Membrane
Construction Wood, Brick, Vinyl
Foundation Concrete Perimeter